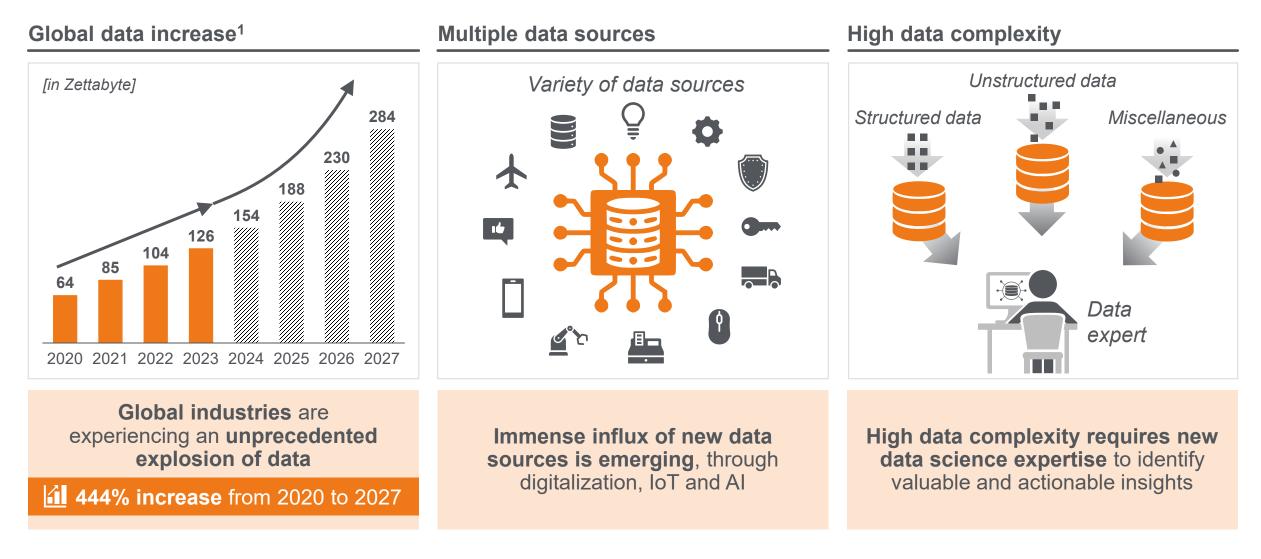

# Every industry is confronted with an enormous increase of data paired with a high data complexity

EFESO insight: purchasing organizations wasting resources on data management and fail to leverage their full saving potential

30-50% wasted FTE resources for manual data management

Up to 20% lost saving opportunities due to unrecognized and unused negotiation levers

EFESO procurement spend cube analytics: utilizing, structuring and merging data to derive maximum saving potentials on part number level – fast!