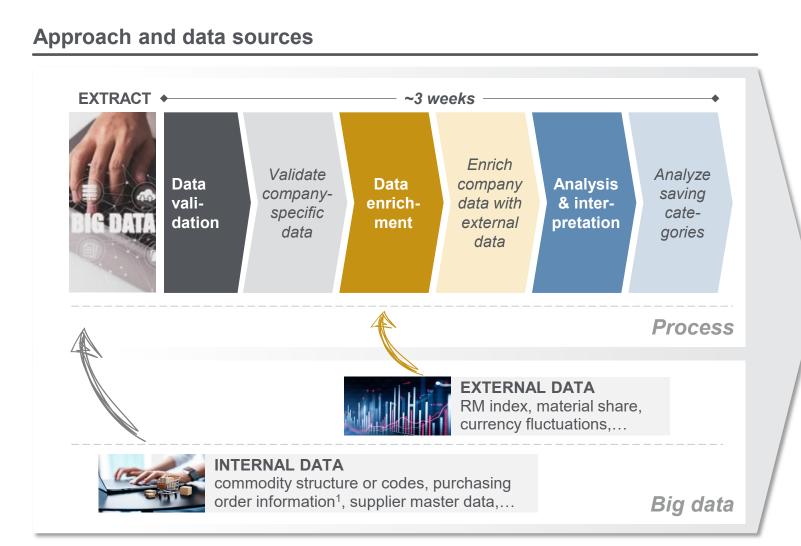

30-50% wasted FTE resources for manual data management

Up to 20% lost saving opportunities due to unrecognized and unused negotiation levers

EFESO procurement spend cube analytics: utilizing, structuring and merging data to derive maximum saving potentials on part number level – fast!