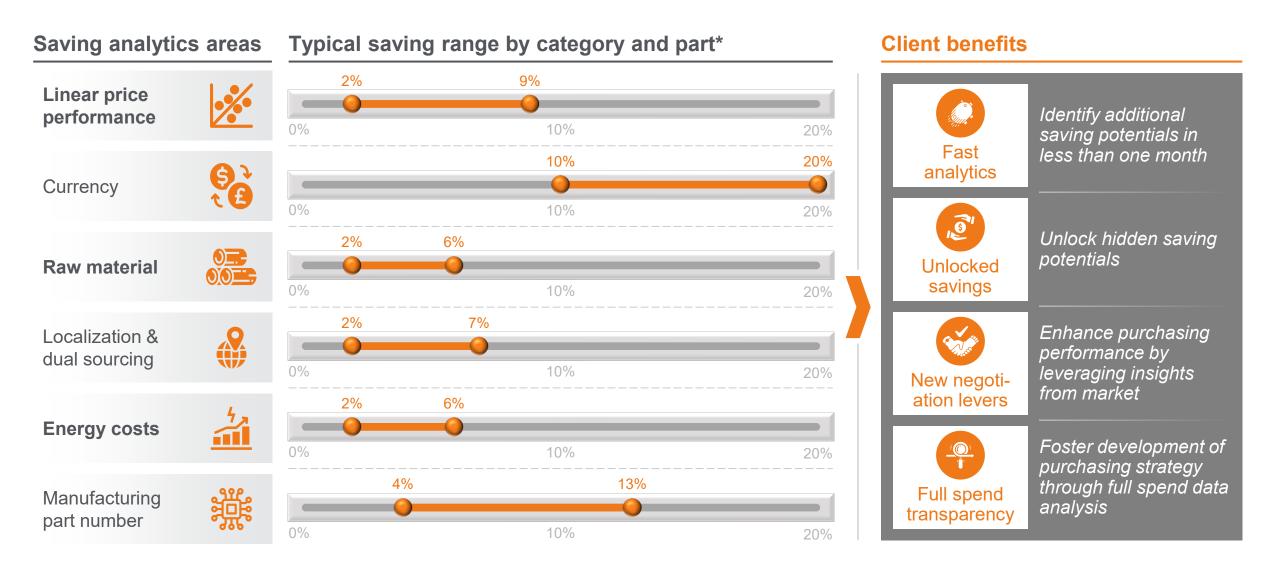

30-50% wasted FTE resources for manual data management

Up to 20% lost saving opportunities due to unrecognized and unused negotiation levers

EFESO procurement spend cube analytics: utilizing, structuring and merging data to derive maximum saving potentials on part number level – fast!

| Savings analytics areas |                                                                                                                               |    |                                   |
|-------------------------|-------------------------------------------------------------------------------------------------------------------------------|----|-----------------------------------|
|                         | Currency                                                                                                                      | ** | Linear price performance          |
|                         | Raw<br>material                                                                                                               | 4  | Energy cost                       |
|                         | Localization<br>& dual<br>sourcing                                                                                            | 讔  | Manufac-<br>turing part<br>number |
|                         |                                                                                                                               |    |                                   |
| § - [*                  | Derivation of saving potentials<br>on part number level                                                                       |    |                                   |
| <b>(</b>                | Optional: derivation of strategy<br>optimization potential<br>purchasing strategy, part family strategy,<br>supplier strategy |    |                                   |

Realize savings quickly: up to 20% piece price reduction is possible with our approach