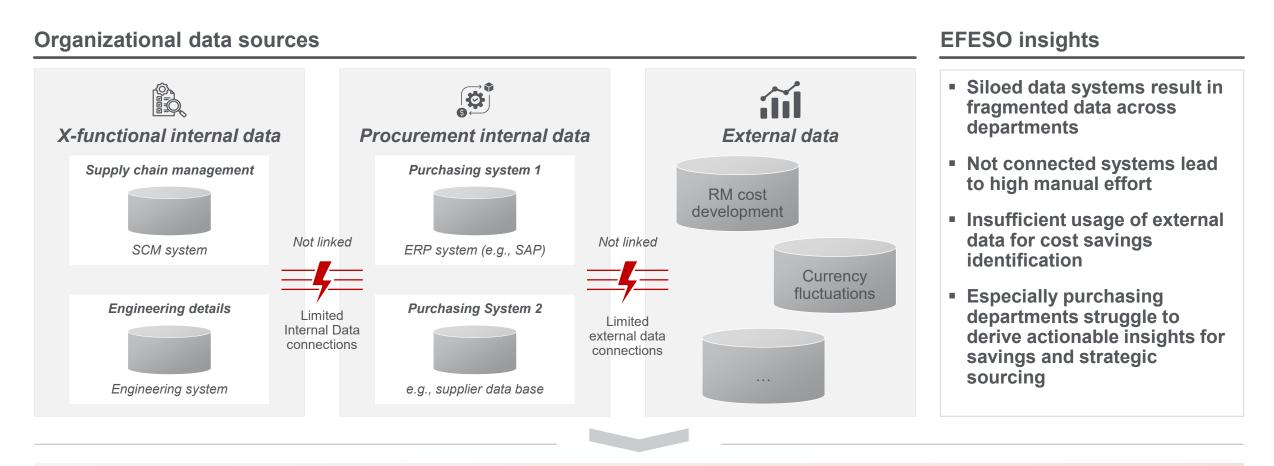

# Every industry is confronted with an enormous increase of data paired with a high data complexity

EFESO insight: purchasing organizations wasting resources on data management and fail to leverage their full saving potential

30-50% wasted FTE resources for manual data management

Up to 20% lost saving opportunities due to unrecognized and unused negotiation levers

EFESO procurement spend cube analytics: utilizing, structuring and merging data to derive maximum saving potentials on part number level – fast!